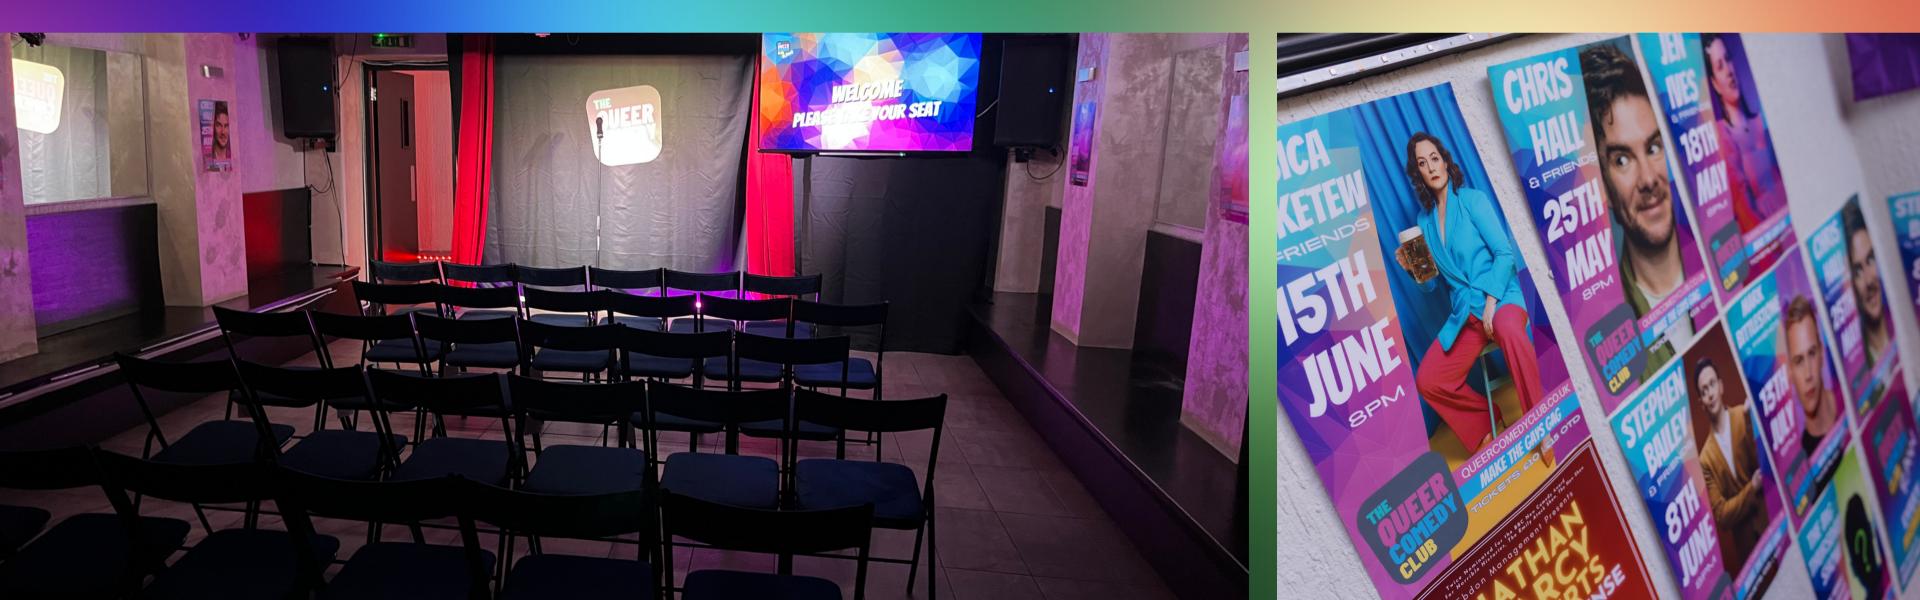

## OUR VENUE

STAGEOur professional stage is approximately 2m x 1m and about 30cm high.LIGHTINGWe have two lighting bars each with Spot 4 x high-power 8 W 4in1 QCL RGBW (homogenous color mix), Strobe effect 4 x high-power 1 W CW.

**SOUND** PA system, sound inputs, one wireless sennheiser handheld mic & mic stand.

SEATING

65 seats, available in reduced flexible sections creating spaces of 30, 46 and 65 seats in total.

MARKETING

Shows will be included on our website and in our social media posts as well as included in our what's on mailing list. We will provide space for leaflets and posters within the venue. Tickets must be sold via our box office. **There is no natural audience on site, you will have to promote your own show.** 

#### VISUAL

We have a 60 inch TV positioned to the side of the stage, this has hdmi inputs accessed via the stage or the tech desk at the back of the room. Please note there is an additional charge for use of this, please contact us for details.